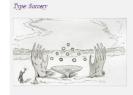

Here are the basic types and some examples of Knowledge Card play:

Typically socrasy's effects are immediate, single use, and do not require the use of rethering tokens. After a corresply in played it is usually discarded.