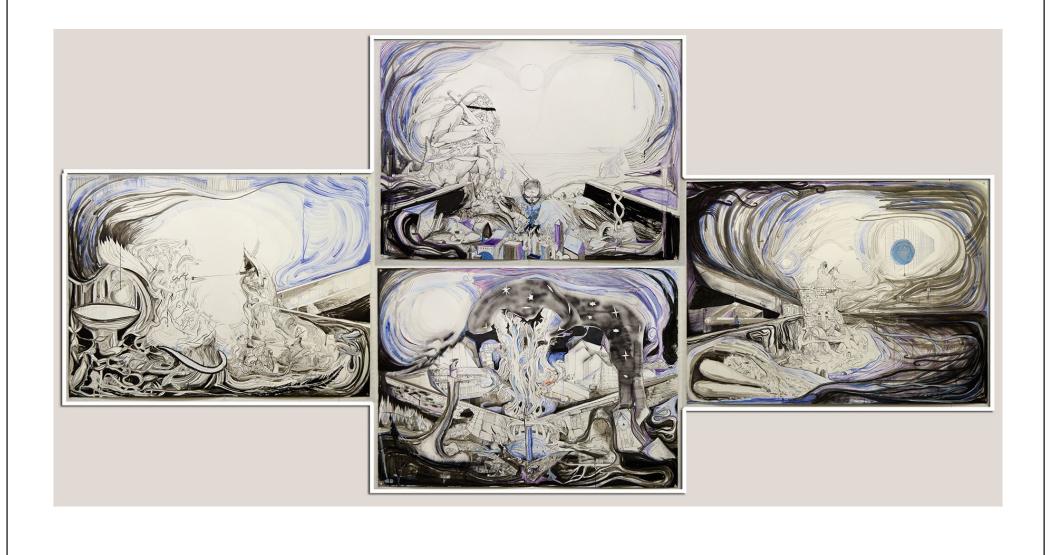

Metropolis, 2016-2017, pen, ink, gesso, pencil, acrylic on paper, 175" x 80" (on four sheets)

Clockwise from Top Left:

Gorice, Alala and Galax; 15" x 11.25" [38 x 29 cm], Pen, ink, pencil on paper (framed), 2016. Alchera in the Verdant Glade; 15" x 11.25" [38 x 29 cm], Pen, ink, pencil on paper (framed), 2016. Alala and the Chimera, Across the Sea; 15" x 11.25" [38 x 29 cm], Pen, ink, pencil on paper (framed), 2016. A Witch of the Foundling Age; 15" x 11.25" [38 x 29 cm], Pen, ink on paper (framed), 2016.