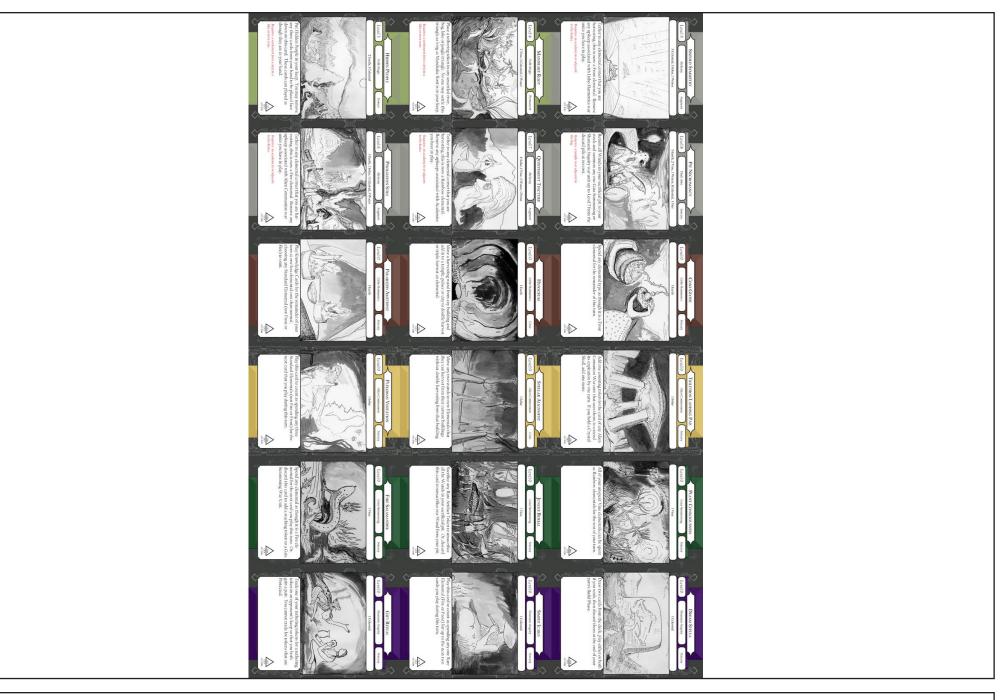

## Lost Knowledge: Knowledge Cards

Each set of Basic Loss Knowledge comes with 104 Knowledge Cards. These represent the technological and magical abilities, artificts, beasts, wonders and weapons your civilization gains control over as the game progresses. Knowledge cards each have a cost (in elementals), a level (positions along the Path specific scale toward ascendance) as well as unique strengths, weaknesses and play methods according to their type.

The 104 Basic LEON cards are just the start - future expansions will lead to new possibilities for your ancient knowledge to grow, and booster packs will introduce powerful and rare cards to collect and master.

Here are the basic types and some examples of Knowledge Card play:

Typically socrasy's effects are immediate, single use, and do not require the use of rethering tokens. After a corresply in played it is usually discarded.