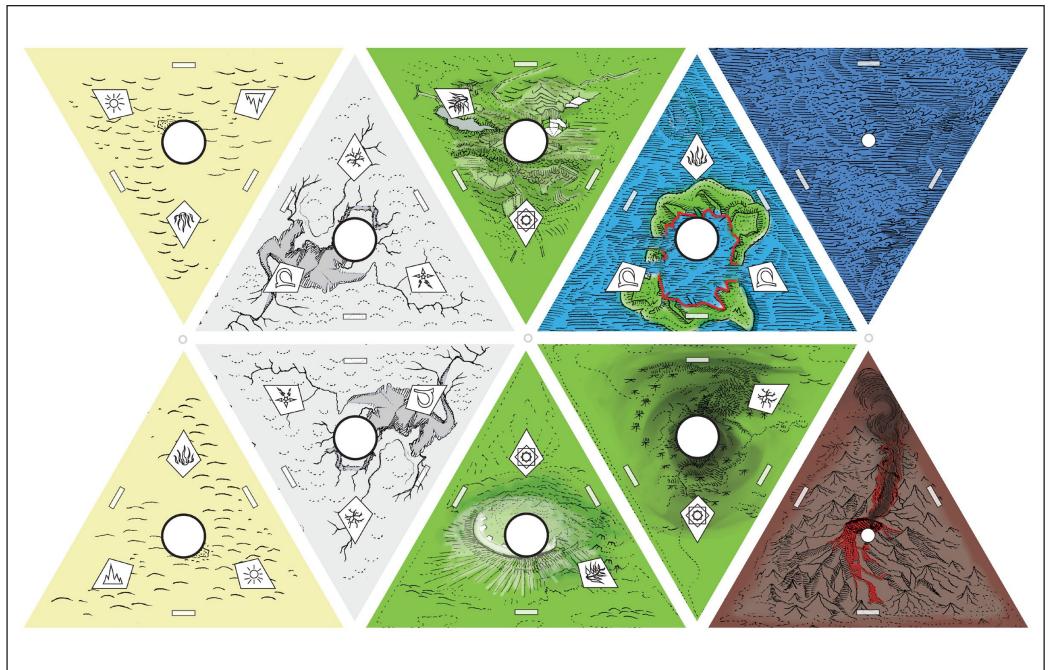

Lost Knowledge Board Pieces Template. Hand drawn elements, Photoshop and illustrator used to create templates which are laser or die cut to become prototype, randomized board.

Lost Knowledge "Knowledge Card" template. Hand drawn graphics and InDesign layout used to create templates via database. Each template of 18 cards is sent to printer to cut for prototype decks.