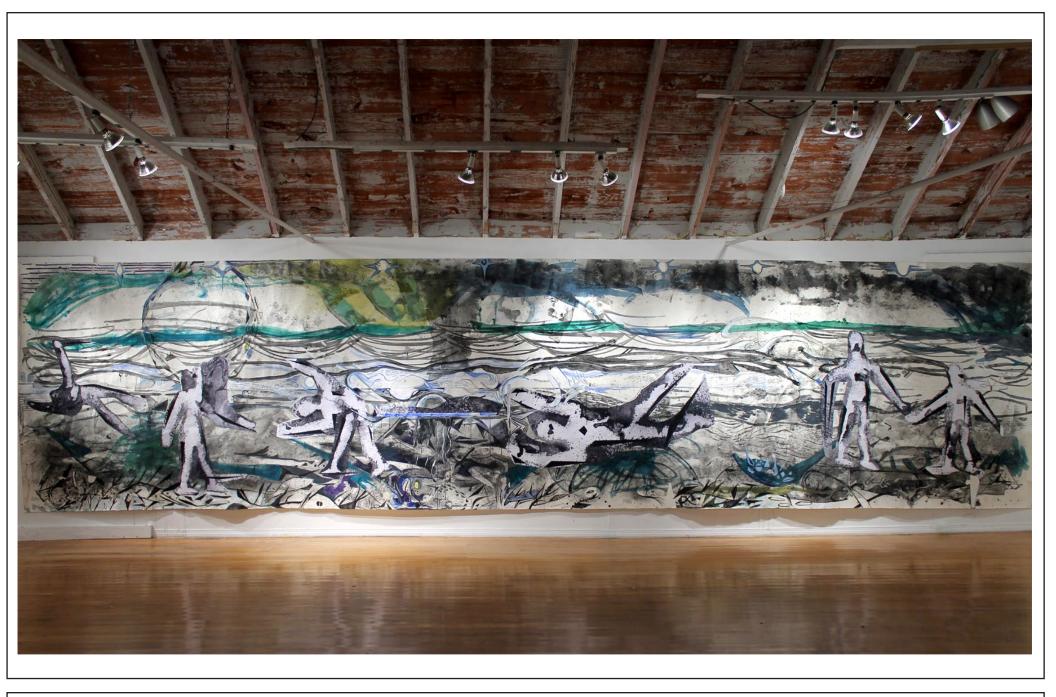

The Rift, 27' x 6' 7", Ink, gesso, acrylic, collaged inkjet, pen, pencil, sand on joined paper, 2013