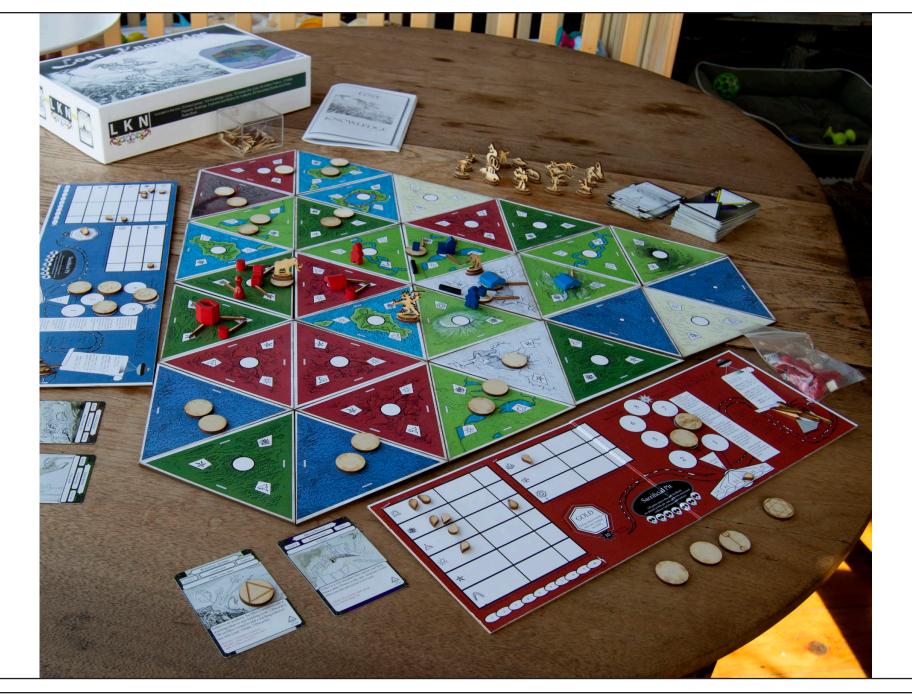

Prototype for "Lost Knowledge" board game. Digital processes used to create laser cut board pieces and game pieces, game box, 64 page manual and set of 144 cards. Programs used: Illustrator, InDesign, Photoshop, Laser cutting Software.

Lost Knowledge Board Pieces Template. Hand drawn elements, Photoshop and illustrator used to create templates which are laser or die cut to become prototype, randomized board.

Lost Knowledge "Knowledge Card" template. Hand drawn graphics and InDesign layout used to create templates via database. Each template of 18 cards is sent to printer to cut for prototype decks.

Lost Knowledge Manual, spread examples. InDesign and Photoshop used to create instructional graphics for this complex game. Manual 64 pages long.

About Game Board Game Pieces Knowledge Cards Concepts / Rules Future Expansions Store