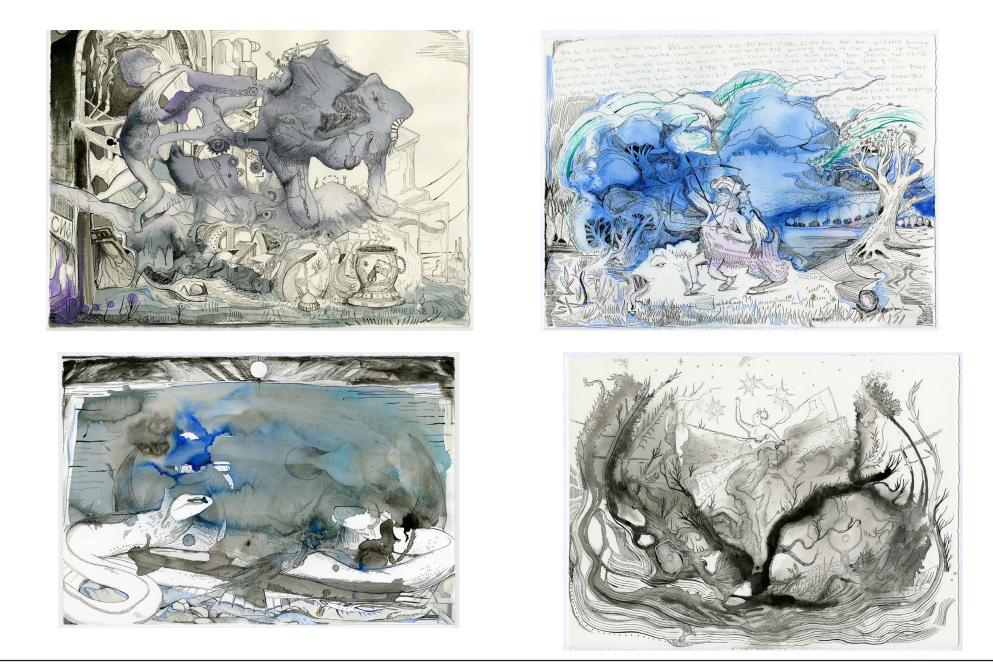

Metropolis, 2016-2017, pen, ink, gesso, pencil, acrylic on paper, 175" x 80" (on four sheets)

Clockwise from Top Left:

Gorice, Alala and Galax; 15" x 11.25" [38 x 29 cm], Pen, ink, pencil on paper (framed), 2016. Alchera in the Verdant Glade; 15" x 11.25" [38 x 29 cm], Pen, ink, pencil on paper (framed), 2016. Alala and the Chimera, Across the Sea; 15" x 11.25" [38 x 29 cm], Pen, ink, pencil on paper (framed), 2016. A Witch of the Foundling Age; 15" x 11.25" [38 x 29 cm], Pen, ink on paper (framed), 2016.